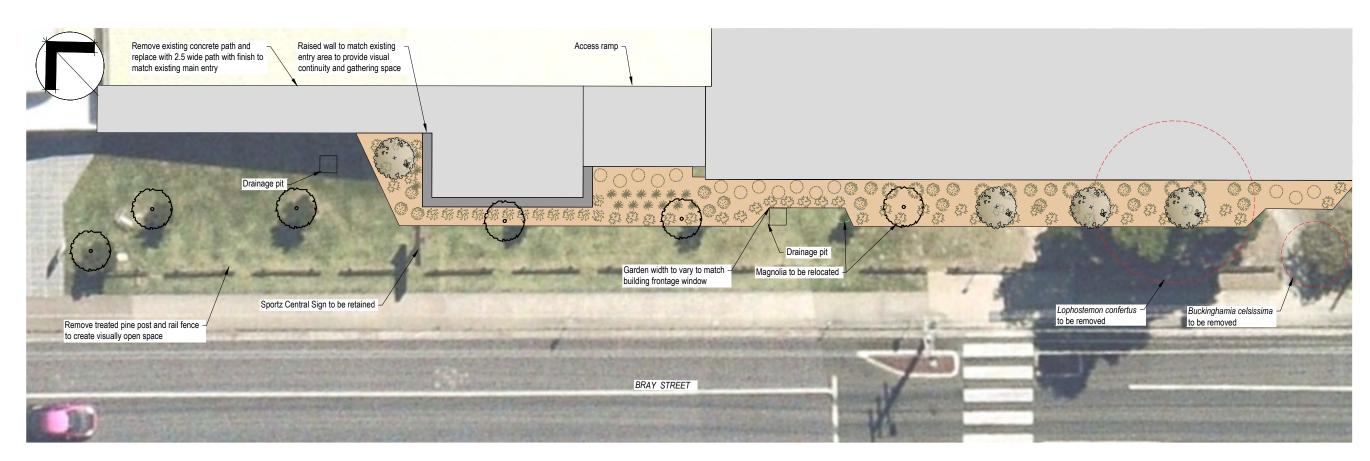

## Development Application Landscape Layout

4145-1010 ..... Revision

## L E G E N D Tree to be retained Tree to be removed Large tree proposed Medium tree proposed Small tree proposed Garden Bollards Proposed works

#### <u>NOTE</u> Garden areas and tree locations are indicative only and will require detailed design documentation

This drawing must not be relied upon for any purpose other than that for which it was prepared or by any person or corporation other than the referred client.