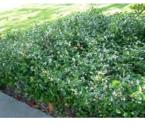

## TREES

Waterhousia floribunda Weeping Lilly Pilly Height: 7.5 Width: 4.5

Tulip Wood Height: 5.5 Width: 3.5

ail

Magnolia grandiflora Little Gem Dwarf Bull Bay Magnolia Height: 4.0 Width: 3.0

## GROUNDCOVER

Scaevola humilis 'PFS100' Fan-flower Height: 0.4 Width: 1.5

A AMA

Trachelospermum jasminoides Star Jasmine Height: 0.3 Width: 1.2

A MAN

SHRUBS

Austromyrtus Dulcis' Midgen Berry Height: 1 to 1.5 Width: 1