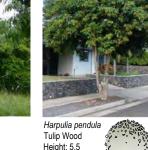

## TREES

Waterhousia floribunda Weeping Lilly Pilly Height: 7.5 Width: 4.5

Tulip Wood Height: 5.5 Width: 3.5

ail

Magnolia grandiflora Little Gem Dwarf Bull Bay Magnolia Height: 4.0 Width: 3.0