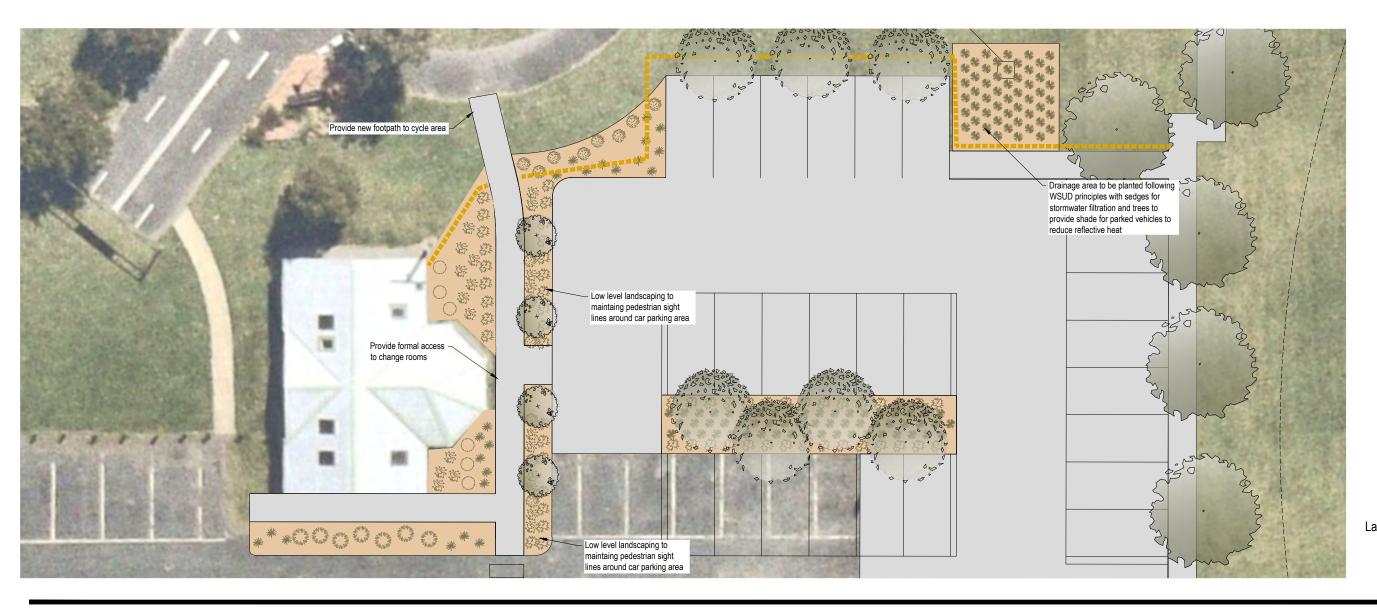

Tree species are located to provide shade to pedestrian usage along footpaths and also creating shade over hard surfaces to reduce radiant heat.

Species planted within the carpark area are to be of a height and density to maintain sight lines to retain pedestrian safety at crossing points.

## LEGEND Tree to be retained Tree to be removed Large tree proposed Medium tree proposed Small tree proposed Garden Bollards Proposed works

#### NOTE Garden areas and tree locations are indicative only and will require detailed design documentation

## Development Application Landscape Layout - Planting Locations

4145-1010 Drawing Number Revision