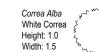

# Correa Alba

Ixora 'Dwarf Orange' Jungle Geranium Height: 0.3 Width: 0.5

Teucrium Silver Box Pruned width: 0.5 to 1.0

Cuphea hyssopifolia Mexican Heather Height:0.4 Width: 0.6

Height: 0.8

Width: 0.4

/ \*\*