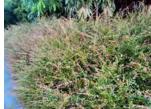

## GROUNDCOVER

Scaevola humilis 'PFS100' Fan-flower Height: 0.4 Width: 1.5

A AMA

Trachelospermum jasminoides Star Jasmine Height: 0.3 Width: 1.2

A MAN

SHRUBS

Austromyrtus Dulcis' Midgen Berry Height: 1 to 1.5 Width: 1

Height:0.4

Width: 1.0

A A A A

Alpinia caerulea 'red back' & & Native Ginger & & Height:1.5 & & Width: 2.0 & & Native Ginger Height:1.5

BIORETENTION

quality solutions sustainable future