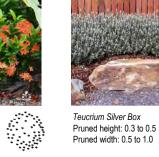

# Correa Alba

Ixora 'Dwarf Orange' Jungle Geranium Height: 0.3 Width: 0.5

Teucrium Silver Box Pruned width: 0.5 to 1.0

Cuphea hyssopifolia Mexican Heather Height:0.4 Width: 0.6

Height: 0.8

Width: 0.4

/ \*\*