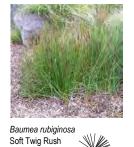

STRAP LEAF

Height:0.4

Width: 1.0

A A A A

Alpinia caerulea 'red back' & & Native Ginger & & Height:1.5 & & Width: 2.0 & & Native Ginger Height:1.5

BIORETENTION

quality solutions sustainable future