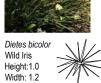

## GROUNDCOVER

Scaevola humilis 'PFS100' Fan-flower Height: 0.4 Width: 1.5

A AMA

Trachelospermum jasminoides Star Jasmine Height: 0.3 Width: 1.2

A MAN

SHRUBS

Austromyrtus Dulcis' Midgen Berry Height: 1 to 1.5 Width: 1