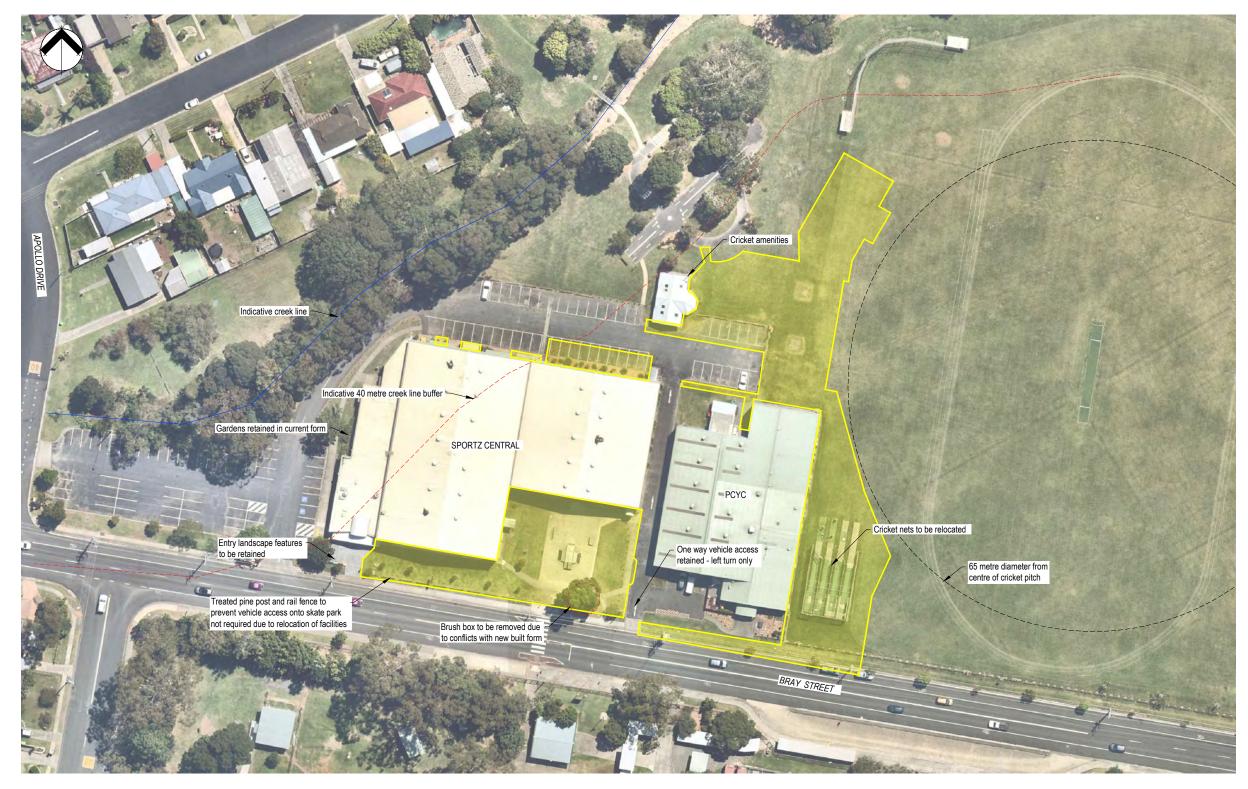

## Development Application Cover Sheet

Entry landscape features to be retained

Remove treated pine post and rail fence

Brush box to be removed

Perimeter planting retained

This drawing must not be relied upon for any purpose other than that for which it was prepared or by any person or corporation other than the referred client.

## LEGEND Tree to be retained Tree to be removed Large tree proposed Medium tree proposed Small tree proposed Garden Bollards Proposed works

#### NOTE Garden areas and tree locations are indicative only and will require detailed design documentation