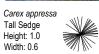

## GROUNDCOVER

Scaevola humilis 'PFS100' Fan-flower Height: 0.4 Width: 1.5

A AMA

Trachelospermum jasminoides Star Jasmine Height: 0.3 Width: 1.2

A MAN

SHRUBS

Austromyrtus Dulcis' Midgen Berry Height: 1 to 1.5 Width: 1