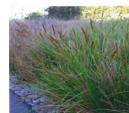

STRAP LEAF

Height:0.4

Width: 1.0

A A A A

Alpinia caerulea 'red back' & & Native Ginger & & Height:1.5 & & Width: 2.0 & & Native Ginger Height:1.5

BIORETENTION

quality solutions sustainable future