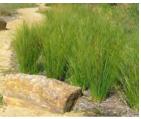

Height:0.4

Width: 1.0

A A A A

Alpinia caerulea 'red back' & & Native Ginger & & Height:1.5 & & Width: 2.0 & & Native Ginger Height:1.5

BIORETENTION

quality solutions sustainable future