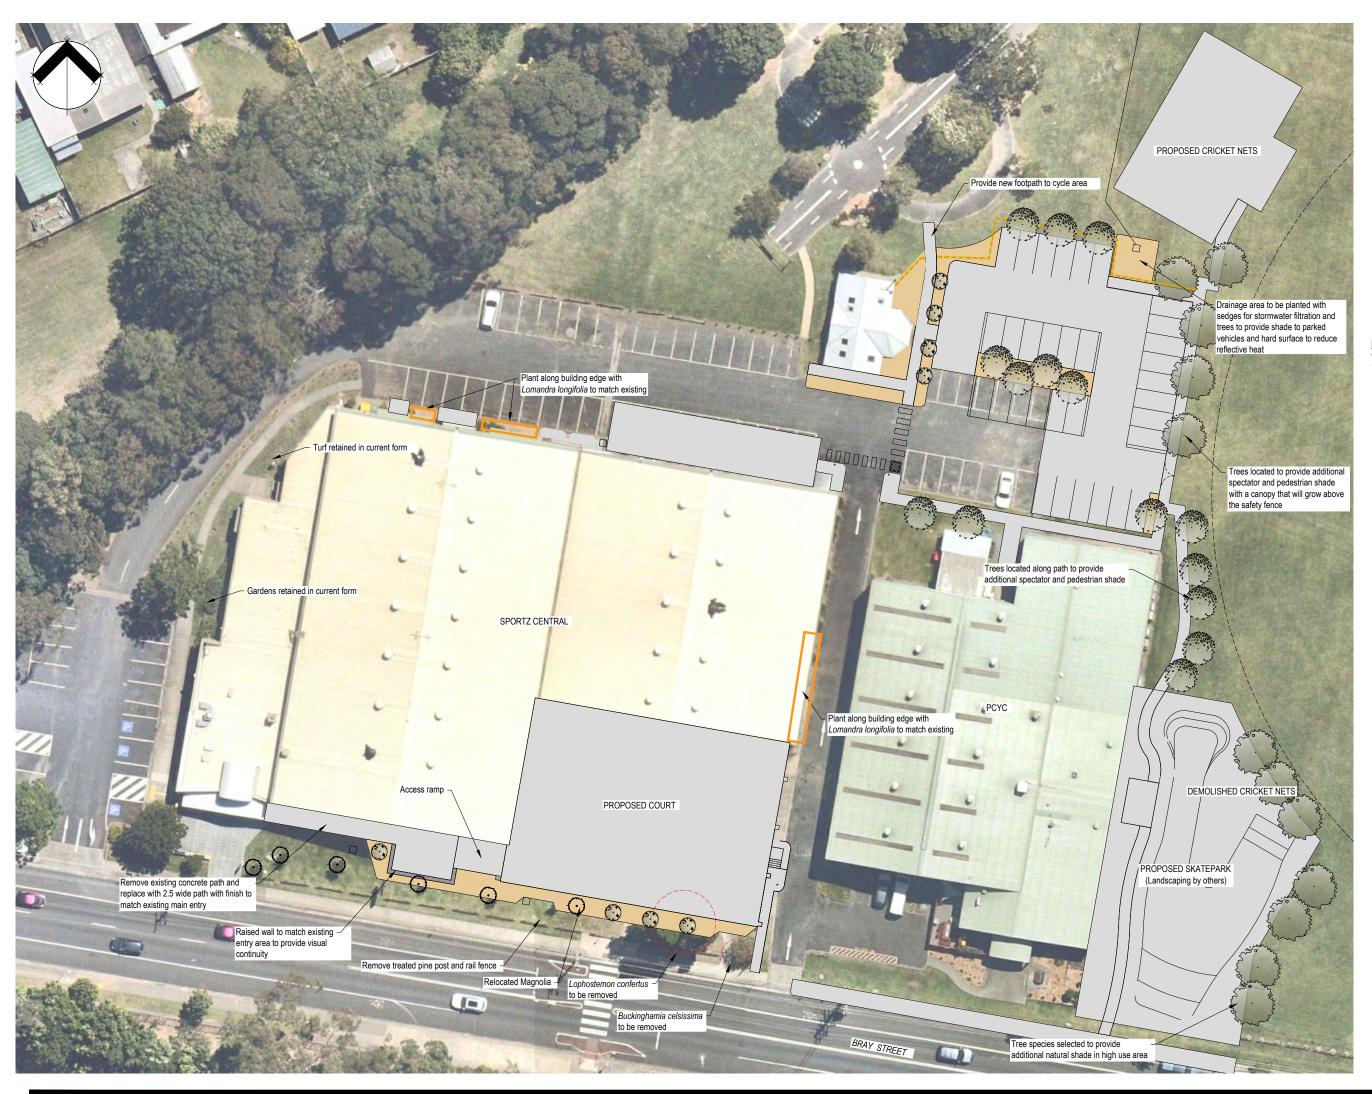

## **Development Application** Site Analysis

4145-1009 Revision

## LEGEND Tree to be retained Tree to be removed Large tree proposed Medium tree proposed Small tree proposed Garden Bollards Proposed works

#### NOTE Garden areas and tree locations are indicative only and will require detailed design documentation

## Landscape Statement

The landscape design takes into consideration the local site conditions whilst providing an aesthetic which creates pleasant outdoor spaces.

Species selected are drought tolerant to enable water wise gardens, with a mix of native and exotic species.

Tree species are located to provide shade to pedestrian usage along footpaths and also creating shade over hard surfaces to reduce radiant heat.

Species planted within the carpark area are to be of a height and density to maintain sight lines to retain pedestrian safety at crossing points.