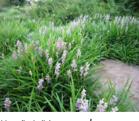

## TREES

Waterhousia floribunda Weeping Lilly Pilly Height: 7.5 Width: 4.5

Tulip Wood Height: 5.5 Width: 3.5

ail

Magnolia grandiflora Little Gem Dwarf Bull Bay Magnolia Height: 4.0 Width: 3.0

## GROUNDCOVER

Scaevola humilis 'PFS100' Fan-flower Height: 0.4 Width: 1.5

A AMA

Trachelospermum jasminoides Star Jasmine Height: 0.3 Width: 1.2

A MAN

SHRUBS

Austromyrtus Dulcis' Midgen Berry Height: 1 to 1.5 Width: 1