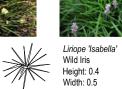

ł |

Drawing Title

## Development Application Landscape Layout - Planting Locations

4145-1010 Drawing Number Revision



## TREES



Waterhousia floribunda Weeping Lilly Pilly Height: 7.5 Width: 4.5



Tulip Wood Height: 5.5 Width: 3.5



ail



Magnolia grandiflora Little Gem Dwarf Bull Bay Magnolia Height: 4.0 Width: 3.0

## GROUNDCOVER



Scaevola humilis 'PFS100' Fan-flower Height: 0.4 Width: 1.5



A AMA





Trachelospermum jasminoides Star Jasmine Height: 0.3 Width: 1.2

A MAN

SHRUBS



Austromyrtus Dulcis' Midgen Berry Height: 1 to 1.5 Width: 1

STRAP LEAF

# Correa Alba



Ixora 'Dwarf Orange' Jungle Geranium Height: 0.3 Width: 0.5



Teucrium Silver Box Pruned width: 0.5 to 1.0



Cuphea hyssopifolia Mexican Heather Height:0.4 Width: 0.6







Height: 0.8

Width: 0.4











/ \*\*



Height:0.4

Width: 1.0

A A A A

Alpinia caerulea 'red back' & & Native Ginger & & Height:1.5 & & Width: 2.0 & & Native Ginger Height:1.5

BIORETENTION





quality solutions sustainable future

## Project Title Sportz Central Upgrade

|          | •      |                 |                |
|----------|--------|-----------------|----------------|
|          |        |                 | Client<br>CHCC |
| Designed | RE     | Drawn RE        | Checked<br>RE  |
| Approved | RE     | Date 21/02/2022 |                |
| XREFs    |        |                 |                |
| Scale    |        |                 |                |
|          | metres | Not To S        | Scale          |

Drawing Title

4145-1011

Revision

## **Development Application** Indicative Species Images