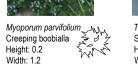

## GROUNDCOVER

Scaevola humilis 'PFS100' Fan-flower Height: 0.4 Width: 1.5

A AMA

Trachelospermum jasminoides Star Jasmine Height: 0.3 Width: 1.2

A MAN

SHRUBS

Austromyrtus Dulcis' Midgen Berry Height: 1 to 1.5 Width: 1