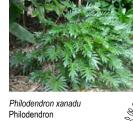

## TREES

Waterhousia floribunda Weeping Lilly Pilly Height: 7.5 Width: 4.5

Tulip Wood Height: 5.5 Width: 3.5

ail

Magnolia grandiflora Little Gem Dwarf Bull Bay Magnolia Height: 4.0 Width: 3.0

## GROUNDCOVER

Scaevola humilis 'PFS100' Fan-flower Height: 0.4 Width: 1.5

A AMA

Trachelospermum jasminoides Star Jasmine Height: 0.3 Width: 1.2

A MAN

SHRUBS

Austromyrtus Dulcis' Midgen Berry Height: 1 to 1.5 Width: 1